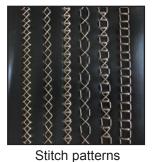

### Features

- Wide range of ornamental stitch
  - \* 12 standard stitch patterns
  - \* User designed stitch patterns can be registerd (Max.99 patterns)
- Easy operation of stitch pattern change by touch panel display
- Max.10mm stitch length

|         | XXXX     | 40% J |
|---------|----------|-------|
| () XXXX | XIXIXIXI |       |
|         |          |       |
|         |          |       |
| [XIX]   |          |       |

Touch panel display and 12 standard stitch patterns