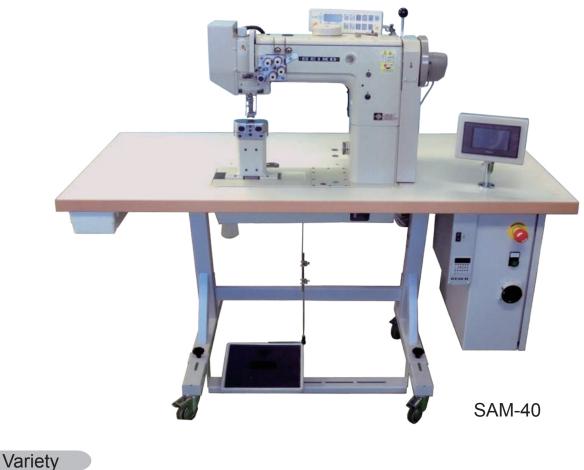

# SAM-40

Two needle, Post bed, Large vertical axis hook, Multi different ornamental stitching, Automatic presser foot lift, Compound feed and walking foot, Lockstitch sewing machines

## SAM-40

### Specifications

| Variety                                |                                       | SAM-40                                                 |  |
|----------------------------------------|---------------------------------------|--------------------------------------------------------|--|
| Number of needle                       |                                       | Two needle                                             |  |
| Max. sewing speed                      |                                       | 450 s.p.m.                                             |  |
| Max.stitch length                      |                                       | 10 mm                                                  |  |
| Clearance under                        | , , , , , , , , , , , , , , , , , , , | 9 mm                                                   |  |
| presser foot                           | by automatic foot lifter              | 16 mm                                                  |  |
| Needle bar stroke                      |                                       | 34 mm                                                  |  |
| Needle                                 |                                       | PF x 134KS #21 - #23 (Standerd #23)                    |  |
| Thread                                 |                                       | #20 - #1 (Standard #5)                                 |  |
| Hook                                   |                                       | Large vertical axis hook (2.0 times)                   |  |
| Post height                            |                                       | 178 mm                                                 |  |
| Thread take up lever                   |                                       | Link type                                              |  |
| Amount of walking foot<br>movement     |                                       | 1 - 7mm                                                |  |
| Walking foot movement<br>change switch |                                       | By touch panel display                                 |  |
| Bobbin winder                          |                                       | Built-in type located at the top of the sewing machine |  |
| Auto presser foot lifting device       |                                       | Pneumatic                                              |  |
| Safety device                          |                                       | Standard                                               |  |
| Lubrication                            |                                       | Semi-automatic lubrication type                        |  |
| Bed size                               |                                       | 475 x 178 mm                                           |  |
| Working space                          |                                       | 260 x 120 mm                                           |  |
| Motor                                  |                                       | AC Servo motor                                         |  |