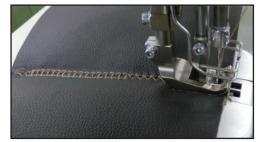

### Features

- Wide range of ornamental stitch
  - \* 12 standard stitch patterns
  - \* User designed stitch patterns can be registerd (Max.99 patterns)
- Easy operation of stitch pattern change by touch panel display
- Max.10mm stitch length